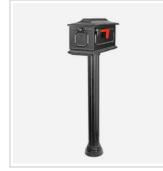

## This is the information for the correct mailbox and a good source: https://www.brandonindustries.com/products/txf54-xx15-3x/

## Cast Aluminum Mailbox Unit on a 5" OD Round Pole | TXF54-XX15-3X Brandon Industries mailboxes combine traditional, modern, and antique

Brandon Industries mailboxes combine traditional, modern, and antique mailbox designs with cast aluminum durability to give the customer the long lasting curb appeal. Our decorative cast aluminum mailbox units are perfect for any residential home curbside. www.brandonindustries.com