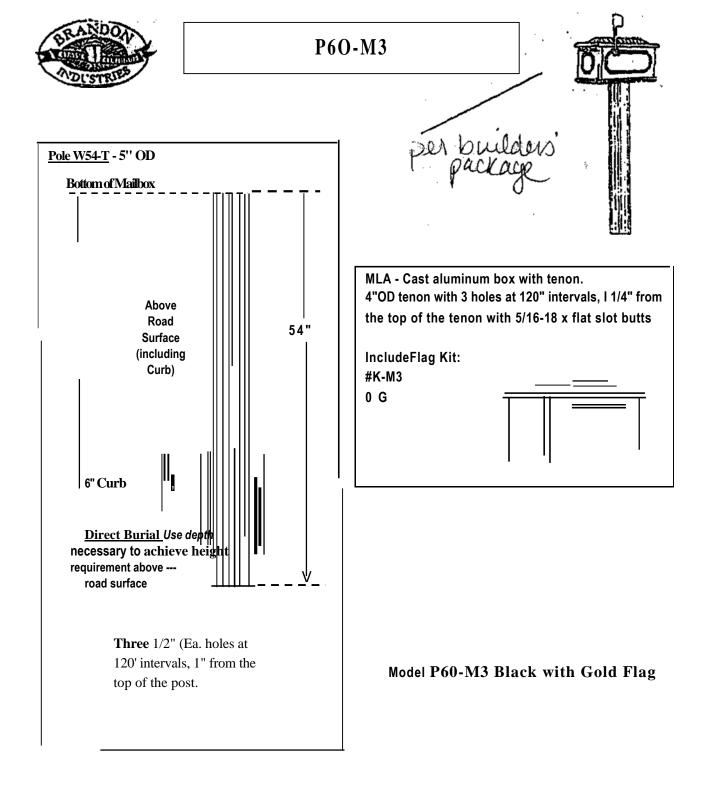

## This is the information for the correct mailbox and a good source: https://www.brandonindustries.com/products/txf54-xx15-3x/

## Cast Aluminum Mailbox Unit on a 5" OD Round Pole | TXF54-XX15-3X Brandon Industries mailboxes combine traditional, modern, and antique

Brandon Industries mailboxes combine traditional, modern, and antique mailbox designs with cast aluminum durability to give the customer the long lasting curb appeal. Our decorative cast aluminum mailbox units are perfect for any residential home curbside. www.brandonindustries.com